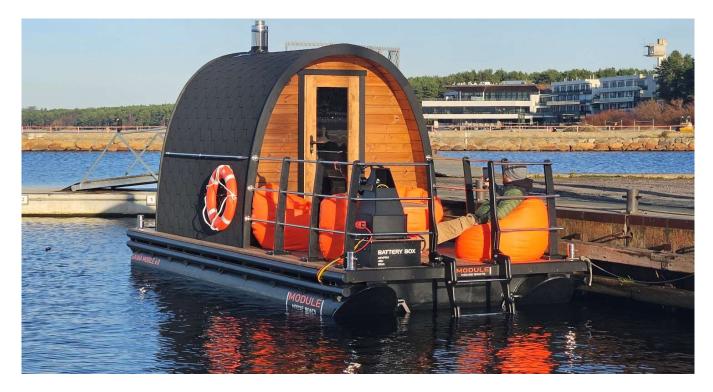

## **MODEL - SAUNA MOBILE 6.0**

## Standard scope of supply:

- 1 Pontoon Hull type D 630x 2 pcs + D 500 x 1 pcs
- 2 Fenders HDPE piepes from board
- 3 Foam filling inside of the 500mm tube
- 4 Compartments in tube structure splitted by bulkheads
- 5 D 50 mm Tunnel for cables under deck
- 6 Towing points in FORE 2pcs
- 7 Inspection hatch for Engine compartment 500x600 mm
- 8 Mooring places SS D 80 mm Polished– 4 pcs
- 9 Console + Access Hatch 1pcs
- 10 Sauna Igluu type from wood size 2.3x2.7x2.45m wall t=40 mm
- 11 Wood Heater Harvia
- 12 Stones for Heater 2x20 kg
- 13 Water heater 30L
- 14 Panoramic window in AFT t= 8 mm tempered
- 15 Door with glass in sauna + lock

- 16 Ventilation outlets in sauna 2 pcs d=100 mm
- 17 Seats benches ib sauna 2 pcs
- 18 Deck Thermo Natural wood 26 mm x 140 mm
- 19 Railing on platform h=1030mm
- 20 Swimming ladder compined with safety door on platform
- 21 TEAK TABLE TOP 58 X 93 CM
- 22 3-STEP TABLE PEDESTAL 290-690MM REMOVABLE
- 23 Seat bags (orange color) 250 liters x 4 pcs
- 24 Railing on Sauna sides for access to Aft part D 25 mm SS
- 25 Safety Ring on sides with holder X 2pcs